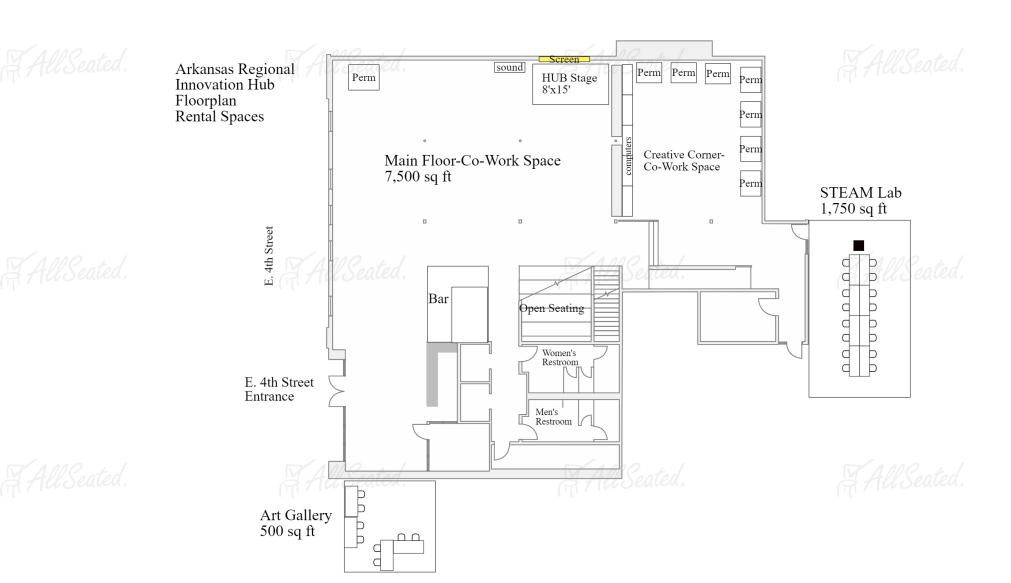

## **CO-WORK SPACE**

(including Creative Corner, Bar, Upstairs and Kitchen Access)

## **Inventory List**

- 23 2'x6' Classroom Style Tables (9 Upstairs and 14 Downstairs)
- 125 Large Black Plastic 18"x18" chairs
- 4 Large 8'x30" Wood Tables
- 10 Stools (wood and adjustable height)
- 4 36" Round Short Tables
- 1 15'x8'x12" Black Wood Stage Main Floor of Co-Work Space
- 1 Arkansas Regional Innovation Hub Podium
- A/V and Sound Desk located on Main Floor of Co-Work Space
  - 1 large 20'x10' Screen and Projector (in-house, built in) Main Floor of Co-Work Space
  - 2 Wireless microphones (plus one mic stand, as needed)
- 2 Small Coolers and 1 Large Blue Cooler (kitchen)
- Large Games (checkers and tic tac toe)(upon request)

### **STEAM LAB**

Cost

\$50/hour

### **Inventory List**

- 10 2'x6' Classroom Style Tables
- 30 Large Black Plastic 18"x18" chairs

# **ART GALLERY**

Cost

\$25/hour

# **Inventory List**

- Can hold up to 20 people
- Up to 8 2'x6' Classroom Style Tables
- Up to 20 chairs

All Seated

All Seated