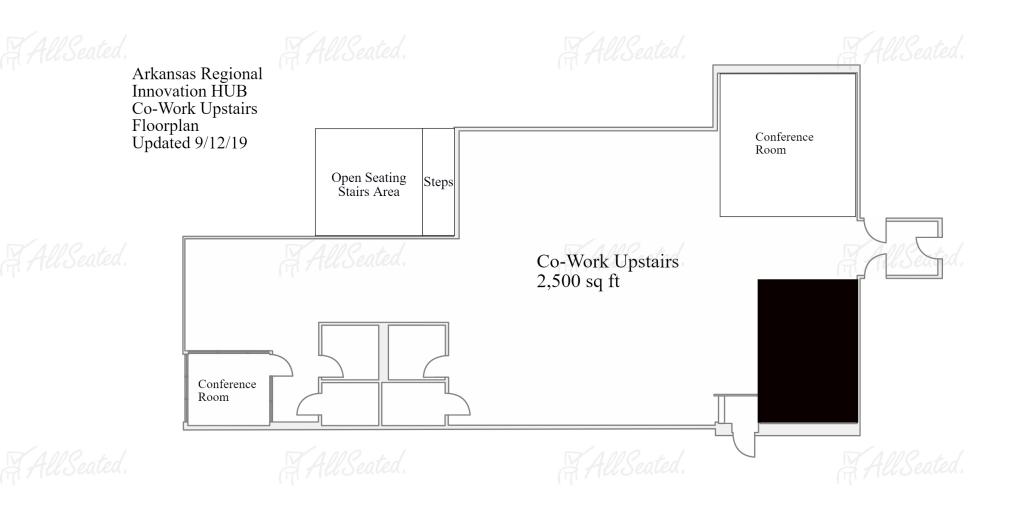

## **CO-WORK SPACE**

(including Creative Corner, Bar, Upstairs and Kitchen Access)

## **Inventory List**

- 23 2'x6' Classroom Style Tables (9 Upstairs and 14 Downstairs)
- 125 Large Black Plastic 18"x18" chairs
- 4 Large 8'x30" Wood Tables
- 10 Stools (wood and adjustable height)
- 4 36" Round Short Tables
- 1 15'x8'x12" Black Wood Stage Main Floor of Co-Work Space
- 1 Arkansas Regional Innovation Hub Podium
- A/V and Sound Desk located on Main Floor of Co-Work Space
  - 1 large 20'x10' Screen and Projector (in-house, built in) Main Floor of Co-Work Space
  - 2 Wireless microphones (plus one mic stand, as needed)
- 2 Small Coolers and 1 Large Blue Cooler (kitchen)
- Large Games (checkers and tic tac toe)(upon request)